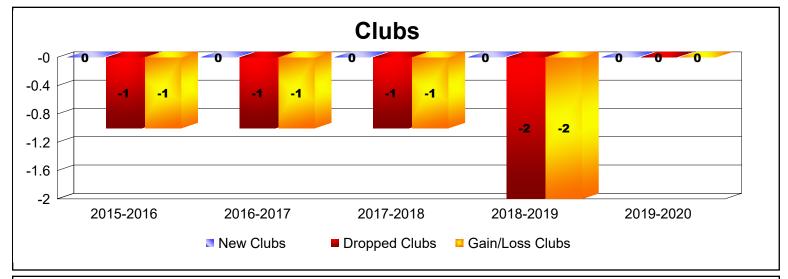

District 28 U

As of June 2020 Cumulative

| Year      | New<br>Clubs | Dropped<br>Clubs | Gain/<br>Loss<br>Clubs | New<br>Members | Charter<br>Members | Reinstate<br>Members | Transfer<br>Members | Total<br>Member<br>Added | Total<br>Members<br>Dropped | Gain/<br>Loss<br>Members |
|-----------|--------------|------------------|------------------------|----------------|--------------------|----------------------|---------------------|--------------------------|-----------------------------|--------------------------|
| 2015-2016 | 0            | -1               | -1                     | 54             | 0                  | 2                    | 4                   | 60                       | -70                         | -10                      |
| 2016-2017 | 0            | -1               | -1                     | 56             | 0                  | 0                    | 1                   | 57                       | -66                         | -9                       |
| 2017-2018 | 0            | -1               | -1                     | 24             | 0                  | 3                    | 1                   | 28                       | -65                         | -37                      |
| 2018-2019 | 0            | -2               | -2                     | 33             | 1                  | 2                    | 1                   | 37                       | -60                         | -23                      |
| 2019-2020 | 0            | 0                | 0                      | 28             | 0                  | 2                    | 0                   | 30                       | -47                         | -17                      |
| Average   | 0            | -1               | -1                     | 39             | 0                  | 2                    | 1                   | 42                       | -62                         | -19                      |