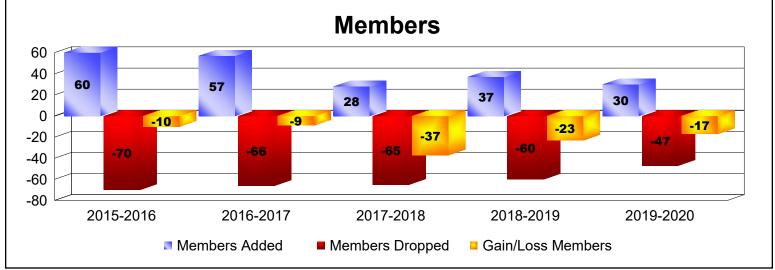

District 28 U

As of June 2020 Cumulative

| Year      | New<br>Clubs | Dropped<br>Clubs | Gain/<br>Loss<br>Clubs | New<br>Members | Charter<br>Members | Reinstate<br>Members | Transfer<br>Members | Total<br>Member<br>Added | Total<br>Members<br>Dropped | Gain/<br>Loss<br>Members |
|-----------|--------------|------------------|------------------------|----------------|--------------------|----------------------|---------------------|--------------------------|-----------------------------|--------------------------|
| 2015-2016 | 0            | -1               | -1                     | 54             | 0                  | 2                    | 4                   | 60                       | -70                         | -10                      |
| 2016-2017 | 0            | -1               | -1                     | 56             | 0                  | 0                    | 1                   | 57                       | -66                         | -9                       |
| 2017-2018 | 0            | -1               | -1                     | 24             | 0                  | 3                    | 1                   | 28                       | -65                         | -37                      |
| 2018-2019 | 0            | -2               | -2                     | 33             | 1                  | 2                    | 1                   | 37                       | -60                         | -23                      |
| 2019-2020 | 0            | 0                | 0                      | 28             | 0                  | 2                    | 0                   | 30                       | -47                         | -17                      |
| Average   | 0            | -1               | -1                     | 39             | 0                  | 2                    | 1                   | 42                       | -62                         | -19                      |